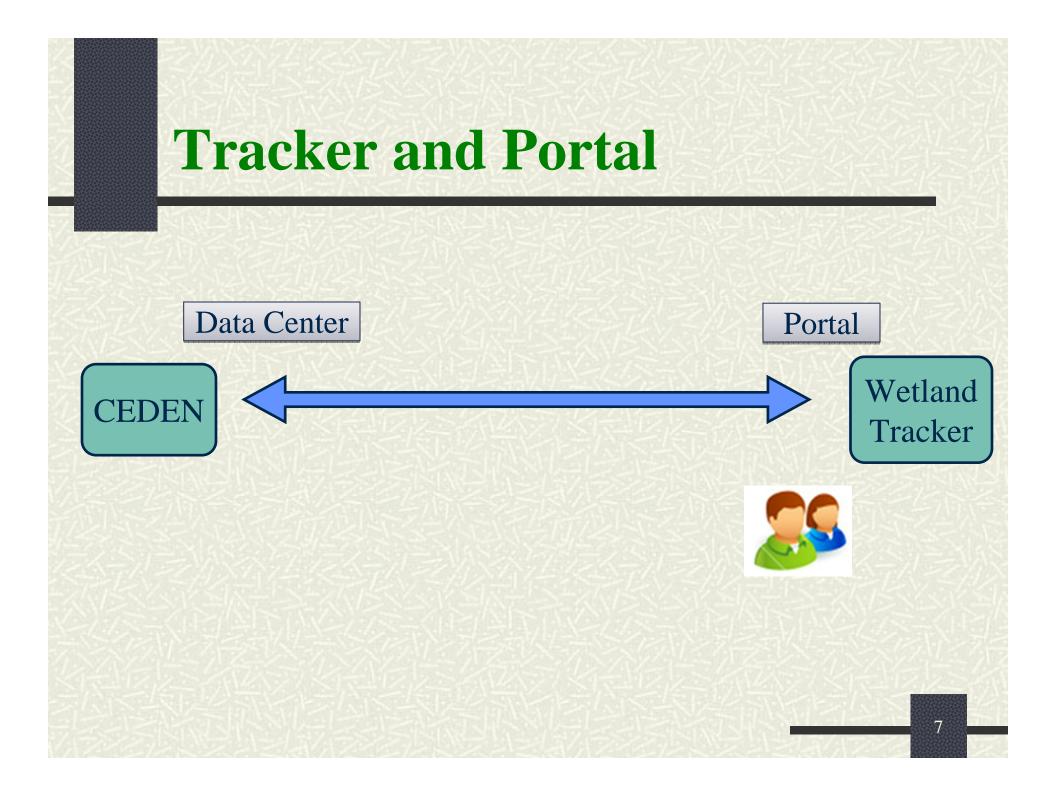

## **Development of Data Portals**

**#** Portals move beyond databases

Portals allow users to:

Access information
Explore data / ask questions
Integrate and aggregate information
Build networks with people, ideas, and information

### **Data Portals Build on Tracker**

- Landing pages
- Content addressing "State defined questions"
  - Data upload and storage
  - Data query and retrieval
  - Data visualization and reporting
- Content that addresses "user-defined questions"
- Links to "external" sources of data