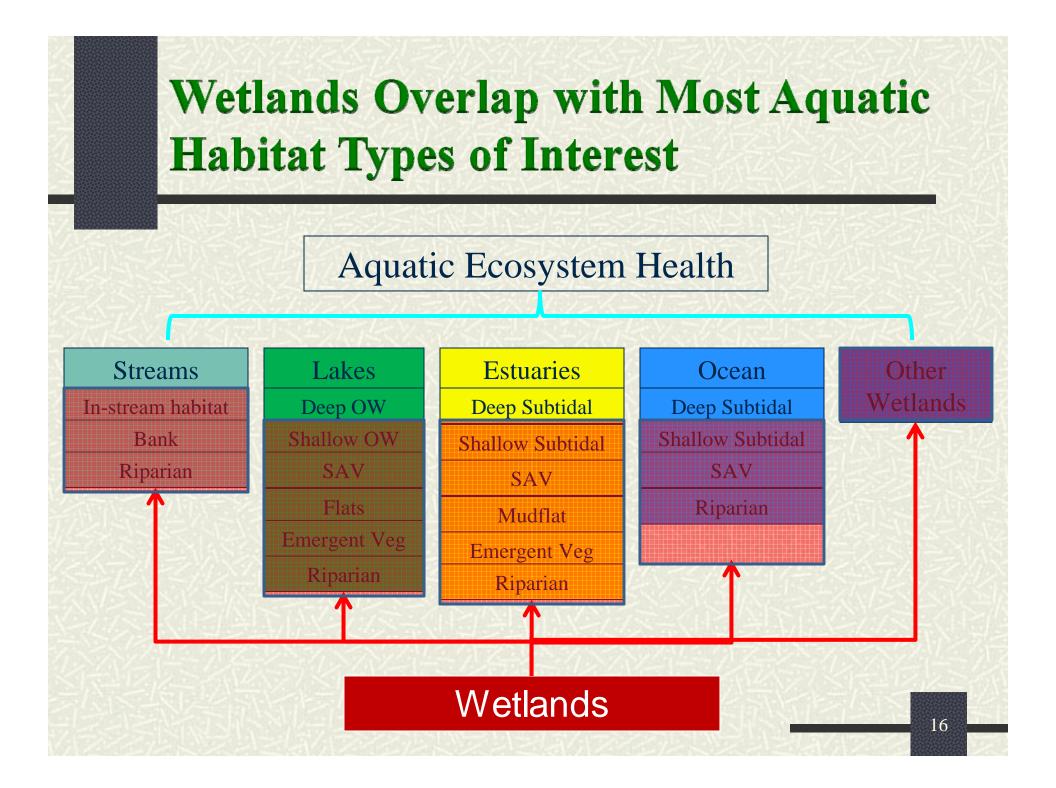

### **Elements of State Program**

agem

egration and

- **#** Extent and distribution of wetlands (maps)
- **H** Ambient condition of wetlands
- Location of wetland projects and their effect on wetland extent and condition
- **#** Intensive monitoring data
  - insight into wetland function
  - support indicator development and refinement

### Aquatic Ecosystem Health Portal

### Recommendations

- Use existing Information Technical Team to develop core functionality
- Initial product focused on on wetland extent
- Partner with other "user communities" to add data and functionality over time
- Allow seamless integration of information across different types of aquatic resources