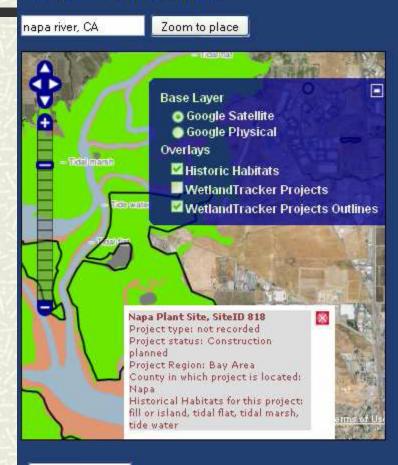

# **Dynamic Searching**

**Geographic Search Options** 

#### The map displays the geographic extents of currently selected information resources.

#### **Geographic Search Options**

The map displays the geographic extents of currently selected information resources.