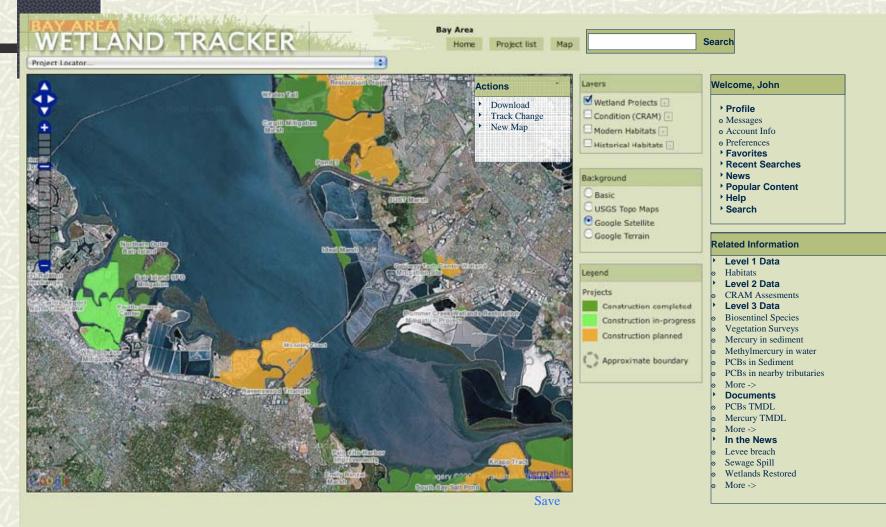

### **Data Portals Build on Tracker**

- Landing pages
- Content addressing "State defined questions"
  - Data upload and storage
  - Data query and retrieval
  - Data visualization and reporting
- Content that addresses "user-defined questions"
- Links to "external" sources of data

## **User defined Queries**

Demo notes