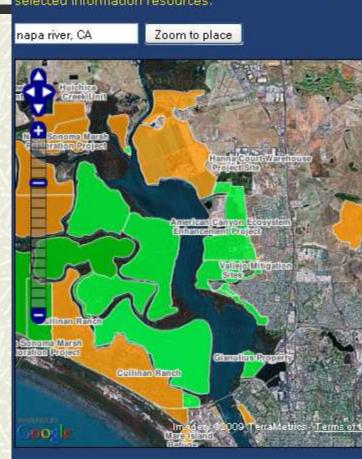

# **Dynamic Searching**

**Geographic Search Options** 

#### The map displays the geographic extents of currently selected information resources.