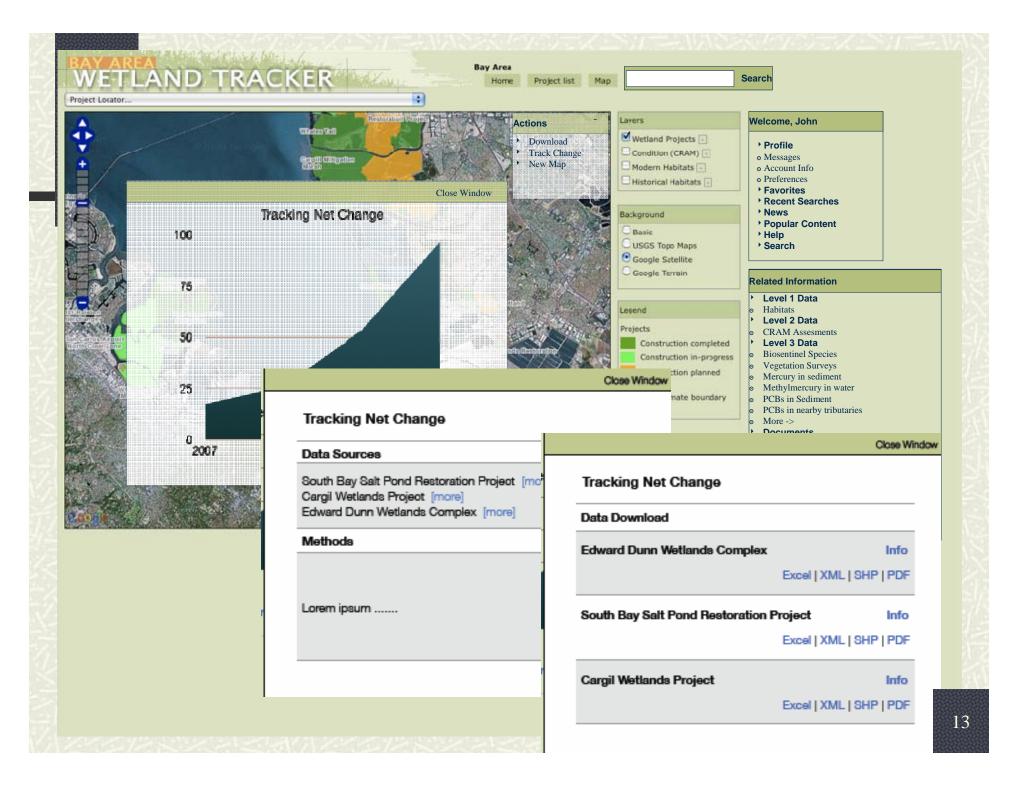

### **Data Portals Build on Tracker**

- Landing pages
- Content addressing "State defined questions"
  - Data upload and storage
  - Data query and retrieval
  - Data visualization and reporting
- Content that addresses "user-defined questions"
- Links to "external" sources of data

## **User defined Queries**

Demo notes