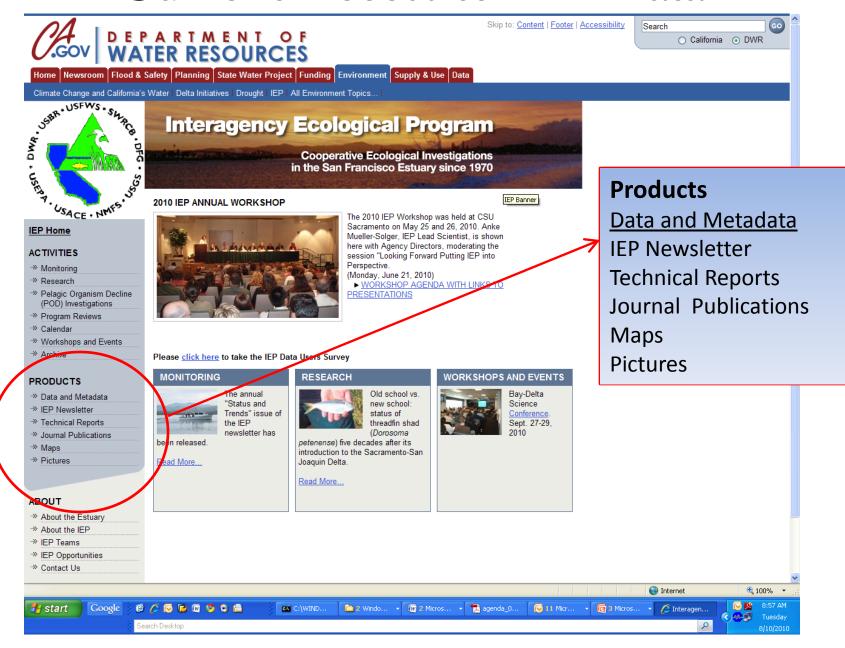

# Interagency Ecological Program Data Access



Rich Breuer
California Department of Water Resources

#### IEP Data Access

- History
- Current Access
- IEP Metadata System
- Database Conversion Project
- Integration with CEDEN and MyWater



## History

- 9 Core Agencies
- 40 years of data
- BDAT
- CDEC





## Current Data Access

- CDEC -Real Time
- IEP Web Site at DWR
- Federal and State Agencies







#### Current Access to IEP Data



#### Interim Solution-Direct links to IEP



ironmontal Deal Time Manitorina Descala

Links to existing databases, websites, and staff who can provide data sets

Search

California

### IEP Metadata System-Pilot Project



# Database Conversion Project

- DWR Pilot Project
- ACESS to Oracle
- Upgrade Hardware
- Test Case for other IEP Agencies

## Potential Integration

- IEP linked to CEDEN through Portal
- Future MyWater Workteams
- Synthesis and Analyses
- Uploading of Results to MyWater