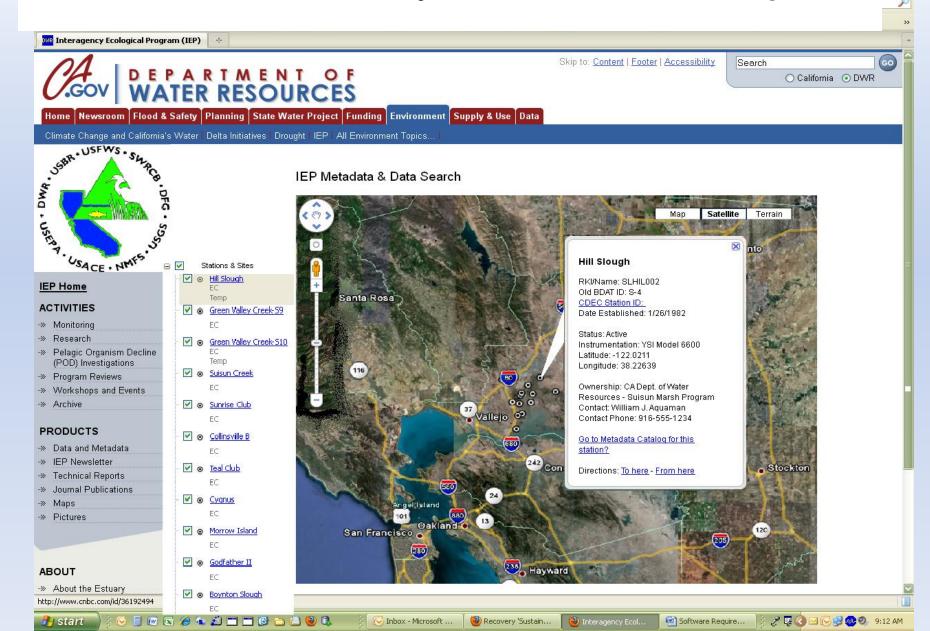

# Interagency Ecological Program Data Access



Rich Breuer
California Department of Water Resources

#### IEP Data Access

- History
- Current Access
- IEP Metadata System
- Database Conversion Project
- Integration with CEDEN and MyWater



## History

- 9 Core Agencies
- 40 years of data
- BDAT
- CDEC





## Current Data Access

- CDEC -Real Time
- IEP Web Site at DWR
- Federal and State Agencies







#### Current Access to IEP Data



#### Interim Solution-Direct links to IEP



ironmontal Deal Time Manitorina Descala

Links to existing databases, websites, and staff who can provide data sets

Search

California

### IEP Metadata System-Pilot Project



# Database Conversion Project

- DWR Pilot Project
- ACESS to Oracle
- Upgrade Hardware
- Test Case for other IEP Agencies

## Potential Integration

- IEP linked to CEDEN through Portal
- Future MyWater Workteams
- Synthesis and Analyses
- Uploading of Results to MyWater