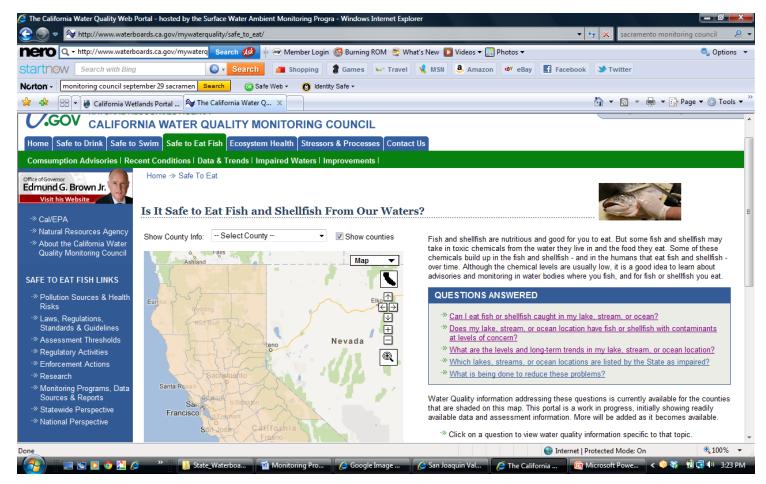

# Klamath Basin Monitoring Program

Chantell F. Krider - KBMP Clayton Creager - NCRWQCB



# **Program Foundation**

- Membership agreement
- Mission and vision
- Gradients of agreement
- Organization structure

#### **KBMP Organization Structure**





# **KBMP Program Elements**

- Basin-wide monitoring plan Phase I
  - Basin-wide monitoring network
- Data dissemination CEDEN
- Communication plan
  - Website / Newsletter
  - Membership meetings
- Strategic Plan
  - KBMP program & staff
  - Special studies
  - Stewardship Reports Shasta Valley

#### **Adaptive Management**



#### **Adaptive Management**



### My Water Quality



#### **KBMP** Portals

#### Blue-Green Algae Tracker



# **Measuring Success**

- Growing membership
- Collaborative Partners
  - Klamath Fish Health Assessment Team
  - Klamath Tracking and Accounting Program
  - Klamath Hydroelectric Settlement Agreement
  - Blue-green Algae Work Group
  - Watershed Stewardship Reports Shasta Valley
- Effective Adaptive Managment



# www.kbmp.net