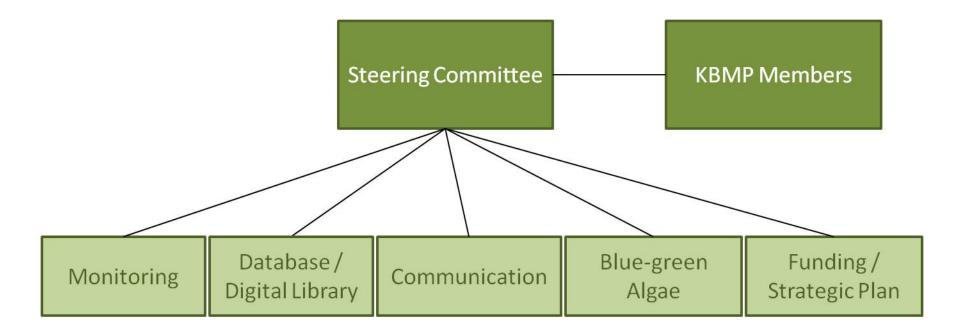

# Klamath Basin Monitoring Program

Chantell F. Krider - KBMP Clayton Creager - NCRWQCB



# **Program Foundation**

- Membership agreement
- Mission and vision
- Gradients of agreement
- Organization structure

#### **KBMP Organization Structure**





# **KBMP Program Elements**

- Basin-wide monitoring plan Phase I
  - Basin-wide monitoring network
- Data dissemination CEDEN
- Communication plan
  - Website / Newsletter
  - Membership meetings
- Strategic Plan
  - KBMP program & staff
  - Special studies
  - Stewardship Reports Shasta Valley

#### **Adaptive Management**



#### **Adaptive Management**



### My Water Quality



#### **KBMP** Portals

#### Blue-Green Algae Tracker



# **Measuring Success**

- Growing membership
- Collaborative Partners
  - Klamath Fish Health Assessment Team
  - Klamath Tracking and Accounting Program
  - Klamath Hydroelectric Settlement Agreement
  - Blue-green Algae Work Group
  - Watershed Stewardship Reports Shasta Valley
- Effective Adaptive Managment



# www.kbmp.net