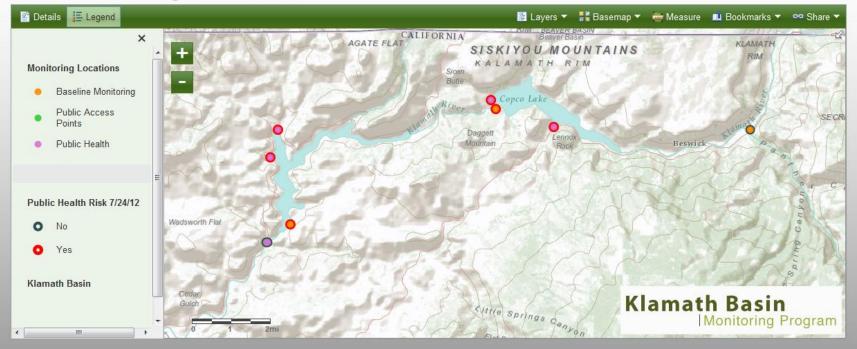

# Klamath Basin Monitoring Program

Chantell F. Krider - KBMP Clayton Creager - NCRWQCB



# **Program Foundation**

- Membership agreement
- Mission and vision
- Gradients of agreement
- Organization structure

#### **KBMP Organization Structure**





# **KBMP Program Elements**

- Basin-wide monitoring plan Phase I
  - Basin-wide monitoring network
- Data dissemination CEDEN
- Communication plan
  - Website / Newsletter
  - Membership meetings
- Strategic Plan
  - KBMP program & staff
  - Special studies
  - Stewardship Reports Shasta Valley

#### **Adaptive Management**



#### **Adaptive Management**



### My Water Quality



#### **KBMP** Portals

#### Blue-Green Algae Tracker



# **Measuring Success**

- Growing membership
- Collaborative Partners
  - Klamath Fish Health Assessment Team
  - Klamath Tracking and Accounting Program
  - Klamath Hydroelectric Settlement Agreement
  - Blue-green Algae Work Group
  - Watershed Stewardship Reports Shasta Valley
- Effective Adaptive Managment



# www.kbmp.net