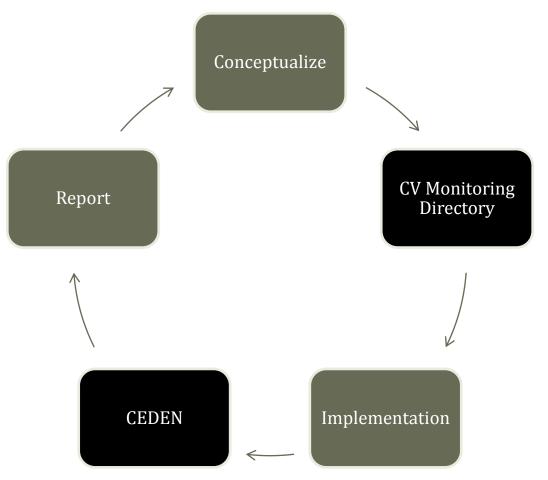

# Klamath Basin Monitoring Program

Chantell F. Krider - KBMP Clayton Creager - NCRWQCB



# **Program Foundation**

- Membership agreement
- Mission and vision
- Gradients of agreement
- Organization structure

#### **KBMP Organization Structure**





# **KBMP Program Elements**

- Basin-wide monitoring plan Phase I
  - Basin-wide monitoring network
- Data dissemination CEDEN
- Communication plan
  - Website / Newsletter
  - Membership meetings
- Strategic Plan
  - KBMP program & staff
  - Special studies
  - Stewardship Reports Shasta Valley

#### **Adaptive Management**



#### **Adaptive Management**



### My Water Quality



#### **KBMP** Portals

#### Blue-Green Algae Tracker



# **Measuring Success**

- Growing membership
- Collaborative Partners
  - Klamath Fish Health Assessment Team
  - Klamath Tracking and Accounting Program
  - Klamath Hydroelectric Settlement Agreement
  - Blue-green Algae Work Group
  - Watershed Stewardship Reports Shasta Valley
- Effective Adaptive Managment



# www.kbmp.net