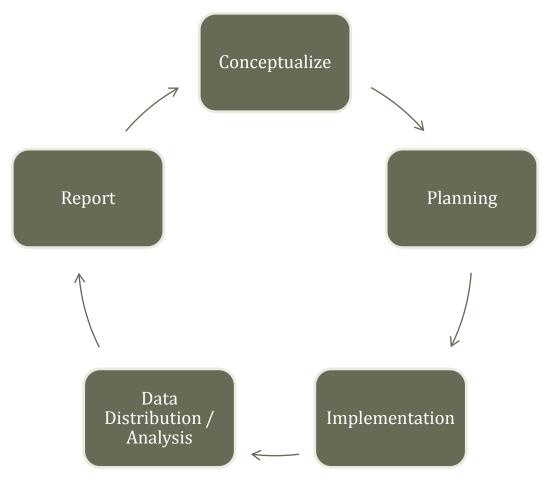

# Klamath Basin Monitoring Program

Chantell F. Krider - KBMP Clayton Creager - NCRWQCB



# **Program Foundation**

- Membership agreement
- Mission and vision
- Gradients of agreement
- Organization structure

#### **KBMP Organization Structure**





# **KBMP Program Elements**

- Basin-wide monitoring plan Phase I
  - Basin-wide monitoring network
- Data dissemination CEDEN
- Communication plan
  - Website / Newsletter
  - Membership meetings
- Strategic Plan
  - KBMP program & staff
  - Special studies
  - Stewardship Reports Shasta Valley

#### **Adaptive Management**



#### **Adaptive Management**



### My Water Quality



#### **KBMP** Portals

#### Blue-Green Algae Tracker



# **Measuring Success**

- Growing membership
- Collaborative Partners
  - Klamath Fish Health Assessment Team
  - Klamath Tracking and Accounting Program
  - Klamath Hydroelectric Settlement Agreement
  - Blue-green Algae Work Group
  - Watershed Stewardship Reports Shasta Valley
- Effective Adaptive Managment



# www.kbmp.net