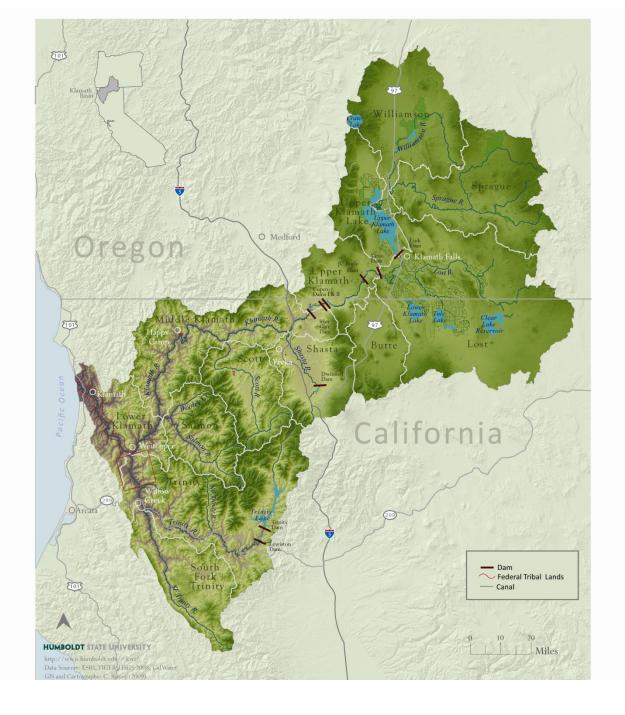

# Klamath Basin Monitoring Program

Chantell F. Krider - KBMP Clayton Creager - NCRWQCB