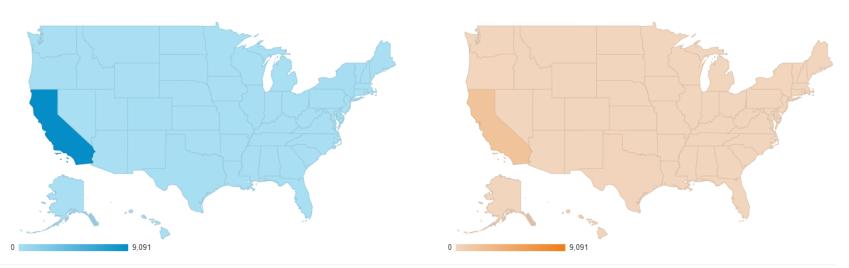

## Geographic Reach

- 2016/17 vs 2015/16 breakdown by California City
  - Overall usage was down in 2016/17 (note scales)
  - Portion of users in Sacramento was down in 2016/17

## Geographic Reach

Aug 14, 2015 - Aug 13, 2016

- Almost all users from within the US (>96%), and most overseas users have low engagement levels
- Within the US, >80% of users from California, w/ highest engagement