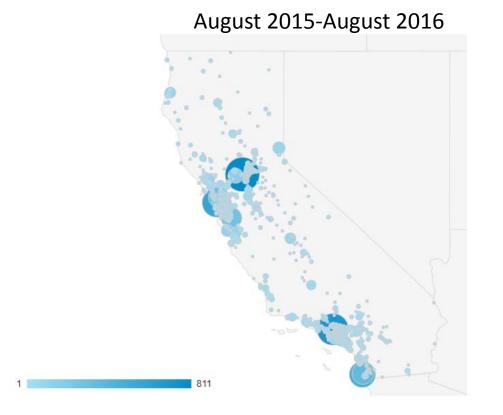

## Geographic Reach

- 2016/17 vs 2015/16 breakdown by California City
  - Overall usage was down in 2016/17 (note scales)
  - Portion of users in Sacramento was down in 2016/17

## Geographic Reach

Aug 14, 2015 - Aug 13, 2016

- Almost all users from within the US (>96%), and most overseas users have low engagement levels
- Within the US, >80% of users from California, w/ highest engagement