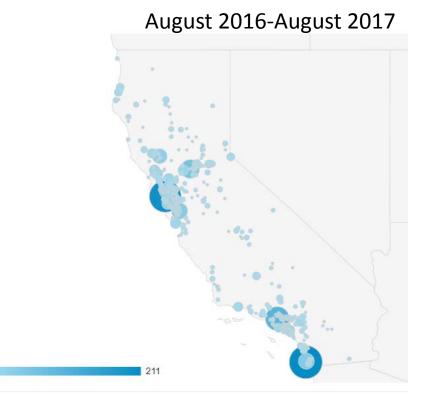

## Geographic Reach

- 2016/17 vs 2015/16 breakdown by California City
  - Overall usage was down in 2016/17 (note scales)
  - Portion of users in Sacramento was down in 2016/17

## Geographic Reach

Aug 14, 2015 - Aug 13, 2016

- Almost all users from within the US (>96%), and most overseas users have low engagement levels
- Within the US, >80% of users from California, w/ highest engagement