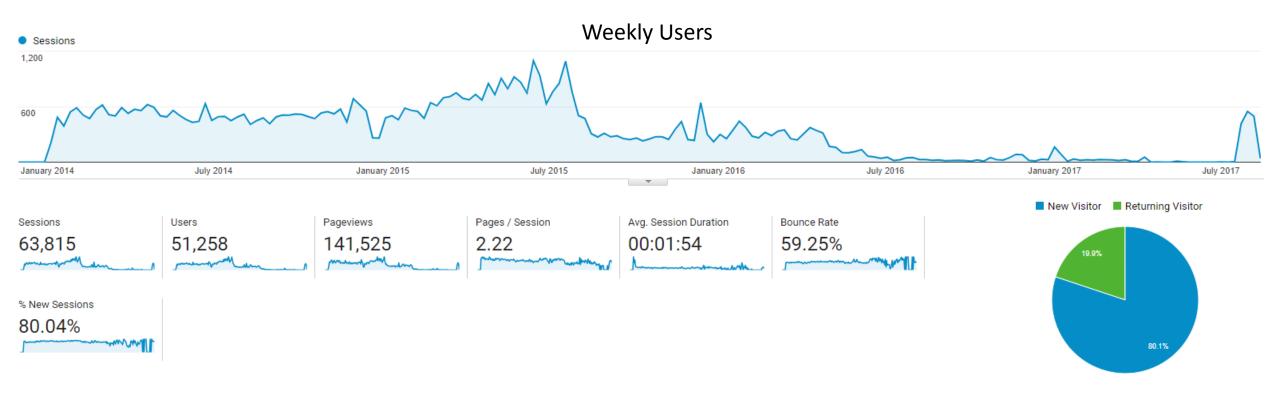

## 2014 to Present – Total Usage

- 80% of site visits from unique users (only one visit to the site)
- 60% of visitors leave without visiting more than the first page they land on

### Recent Peak...

• Usage climbed sharply beginning July 26 2017

## Since July 26 2017...

- Most users coming directly to the site or via links from other sites
- Users coming from search engines tend to engage most with the site, and users coming via links from social media interact least

### Since July 26 2017...

• No particular source for the spike in late July and early August

rimary Dimension: Source / Medium Source Medium Keyword Other -

| Plot Rows Secondary dimension 🔻 Sort Type: Default 💌 |                                                |                      |                                                |                                                  |                                       |                                               | Q a                                     | dvanced 🖽 🕒 🗄                     | E 12 😤 III                               |  |
|------------------------------------------------------|------------------------------------------------|----------------------|------------------------------------------------|--------------------------------------------------|---------------------------------------|-----------------------------------------------|-----------------------------------------|-----------------------------------|------------------------------------------|--|
|                                                      | Acquisition                                    | Acquisition          |                                                |                                                  |                                       |                                               | Conversions                             |                                   |                                          |  |
| Source / Medium ?                                    | Sessions ?                                     | % New Sessions       | New Users                                      | Bounce Rate                                      | Pages / Session                       | Avg. Session Duration                         | Goal Conversion Rate                    | Goal Completions                  | Goal Value ?                             |  |
|                                                      | <b>1,336</b><br>% of Total: 100.00%<br>(1,336) | Avg for View: 83.08% | <b>1,110</b><br>% of Total: 100.00%<br>(1,110) | <b>57.41%</b><br>Avg for View: 57.41%<br>(0.00%) | 2.07<br>Avg for View: 2.07<br>(0.00%) | 00:02:02<br>Avg for View: 00:02:02<br>(0.00%) | 0.00%<br>Avg for View: 0.00%<br>(0.00%) | <b>0</b><br>% of Total: 0.00% (0) | <b>\$0.(</b><br>% of Total: 0.0<br>(\$0. |  |
| 1. (direct) / (none)                                 | 728 (54.49%)                                   | ) 82.69%             | 602 (54.23%)                                   | 51.37%                                           | 2.37                                  | 00:02:33                                      | 0.00%                                   | 0 (0.00%)                         | \$0.00 (0.0                              |  |
| 2. m.facebook.com / referral                         | <b>89</b> (6.66%)                              | 94.38%               | 84 (7.57%)                                     | 75.28%                                           | 1.57                                  | 00:00:49                                      | 0.00%                                   | 0 (0.00%)                         | \$0.00 (0.0                              |  |
| 3. google / organic                                  | <b>68</b> (5.09%)                              | ) 72.06%             | 49 (4.41%)                                     | 39.71%                                           | 2.53                                  | 00:03:09                                      | 0.00%                                   | 0 (0.00%)                         | \$0.00 (0.0                              |  |
| 4. sonomacounty.ca.gov / referral                    | <b>59</b> (4.42%)                              | ) 89.83%             | 53 (4.77%)                                     | 72.88%                                           | 1.49                                  | 00:00:40                                      | 0.00%                                   | 0 (0.00%)                         | \$0.00 (0.                               |  |
| 5. waterboards.ca.gov / referral                     | 56 (4.19%)                                     | ) 76.79%             | 43 (3.87%)                                     | 51.79%                                           | 1.89                                  | 00:01:13                                      | 0.00%                                   | 0 (0.00%)                         | \$0.00 (0.0                              |  |
| 6. kerngoldenempire.com / referral                   | <b>52</b> (3.89%)                              | 94.23%               | 49 (4.41%)                                     | 63.46%                                           | 1.54                                  | 00:01:44                                      | 0.00%                                   | 0 (0.00%)                         | \$0.00 (0.0                              |  |
| 7. www-eastbaytimes-com.cdn.amp<br>referral          | oproject.org / 42 (3.14%)                      | ) 76.19%             | 32 (2.88%)                                     | 88.10%                                           | 1.17                                  | 00:00:25                                      | 0.00%                                   | 0 (0.00%)                         | \$0.00 (0.0                              |  |
| 8. co.lake.ca.us / referral                          | <b>39</b> (2.92%)                              | ) 87.18%             | 34 (3.06%)                                     | 87.18%                                           | 1.36                                  | 00:00:53                                      | 0.00%                                   | 0 (0.00%)                         | \$0.00 (0.                               |  |
| 9. smchealth.org / referral                          | <b>29</b> (2.17%)                              | ) 86.21%             | 25 (2.25%)                                     | 27.59%                                           | 2.38                                  | 00:02:07                                      | 0.00%                                   | 0 (0.00%)                         | \$0.00 (0.                               |  |
| 10. eastbaytimes.com / referral                      | <b>21</b> (1.57%)                              | 85.71%               | 18 (1.62%)                                     | 80.95%                                           | 1.43                                  | 00:02:06                                      | 0.00%                                   | 0 (0.00%)                         | \$0.00 (0.0                              |  |