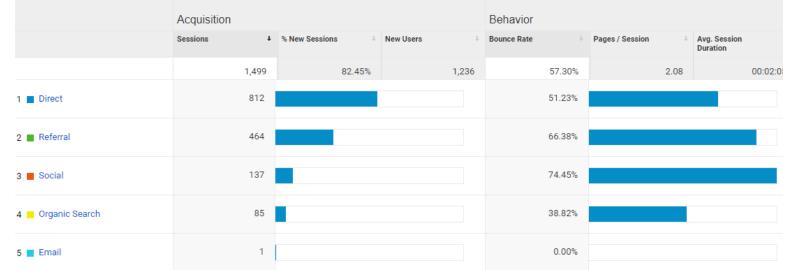

## Since July 26 2017...

- Most users coming directly to the site or via links from other sites
- Users coming from search engines tend to engage most with the site, and users coming via links from social media interact least