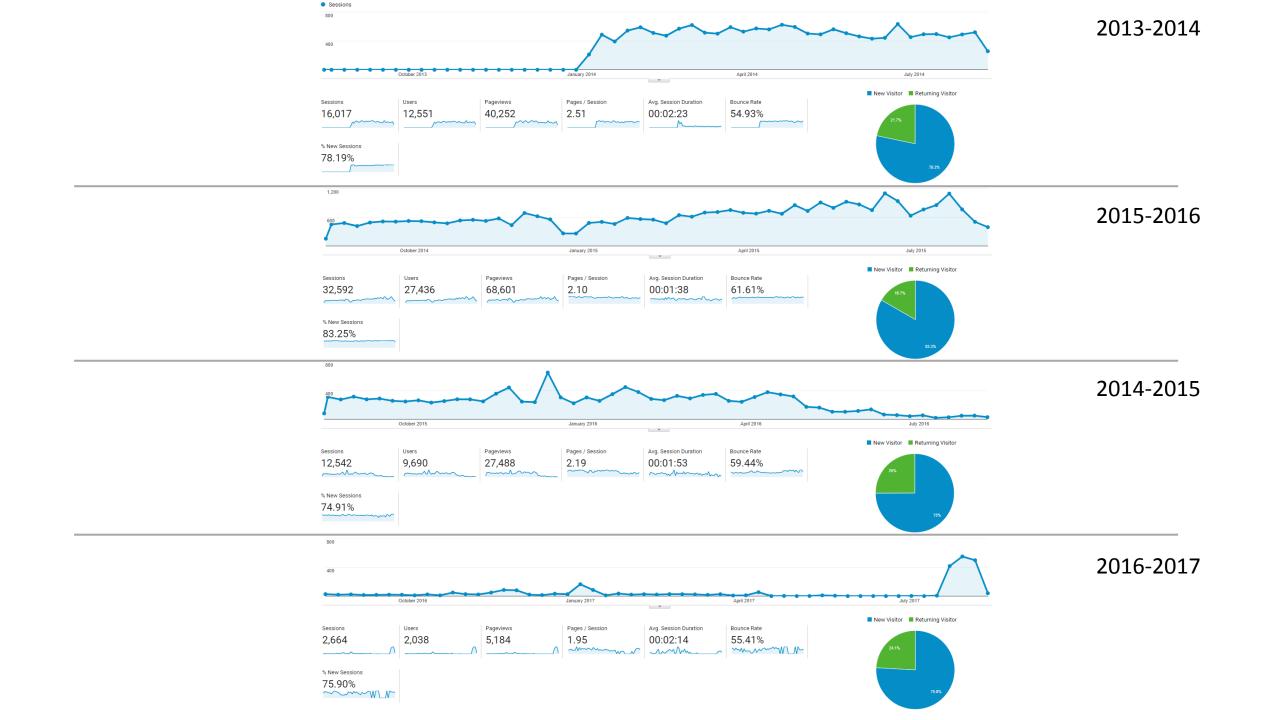

## 2014 to Present – Total Usage

- 80% of site visits from unique users (only one visit to the site)
- 60% of visitors leave without visiting more than the first page they land on