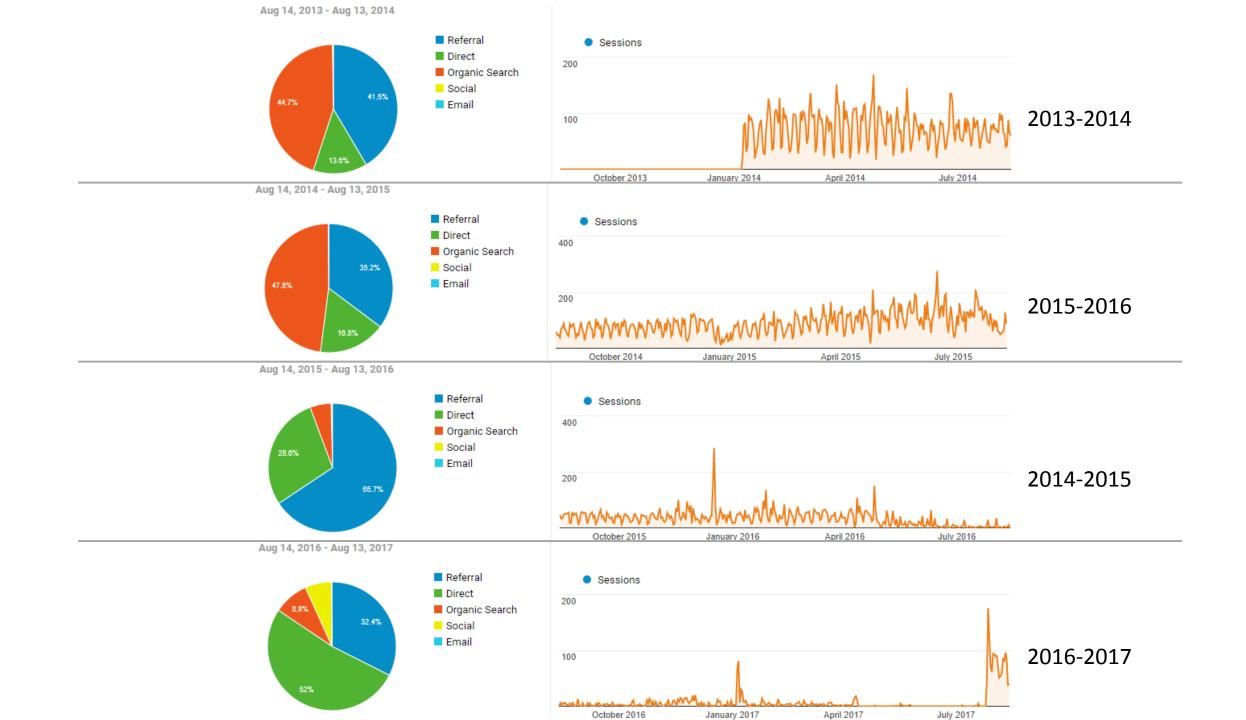

## Since July 26 2017...

- Most users coming directly to the site or via links from other sites
- Users coming from search engines tend to engage most with the site, and users coming via links from social media interact least