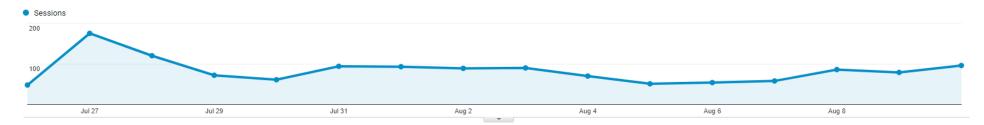

### Recent Peak...

• Usage climbed sharply beginning July 26 2017

### Since July 26 2017...

• No particular source for the spike in late July and early August

rimary Dimension: Source / Medium Source Medium Keyword Other -

| Plot Rows Secondary dimension 🔻 Sort Type: Default 💌 |                                                |                      |                                                |                                                  |                                       |                                               | Q a                                     | dvanced 🖽 🕒 🗄                     | E 12 😤 III                               |  |
|------------------------------------------------------|------------------------------------------------|----------------------|------------------------------------------------|--------------------------------------------------|---------------------------------------|-----------------------------------------------|-----------------------------------------|-----------------------------------|------------------------------------------|--|
|                                                      | Acquisition                                    | Acquisition          |                                                |                                                  |                                       |                                               | Conversions                             |                                   |                                          |  |
| Source / Medium ?                                    | Sessions ?                                     | % New Sessions       | New Users                                      | Bounce Rate                                      | Pages / Session                       | Avg. Session Duration                         | Goal Conversion Rate                    | Goal Completions                  | Goal Value ?                             |  |
|                                                      | <b>1,336</b><br>% of Total: 100.00%<br>(1,336) | Avg for View: 83.08% | <b>1,110</b><br>% of Total: 100.00%<br>(1,110) | <b>57.41%</b><br>Avg for View: 57.41%<br>(0.00%) | 2.07<br>Avg for View: 2.07<br>(0.00%) | 00:02:02<br>Avg for View: 00:02:02<br>(0.00%) | 0.00%<br>Avg for View: 0.00%<br>(0.00%) | <b>0</b><br>% of Total: 0.00% (0) | <b>\$0.(</b><br>% of Total: 0.0<br>(\$0. |  |
| 1. (direct) / (none)                                 | 728 (54.49%)                                   | ) 82.69%             | 602 (54.23%)                                   | 51.37%                                           | 2.37                                  | 00:02:33                                      | 0.00%                                   | 0 (0.00%)                         | \$0.00 (0.0                              |  |
| 2. m.facebook.com / referral                         | <b>89</b> (6.66%)                              | 94.38%               | 84 (7.57%)                                     | 75.28%                                           | 1.57                                  | 00:00:49                                      | 0.00%                                   | 0 (0.00%)                         | \$0.00 (0.0                              |  |
| 3. google / organic                                  | <b>68</b> (5.09%)                              | ) 72.06%             | 49 (4.41%)                                     | 39.71%                                           | 2.53                                  | 00:03:09                                      | 0.00%                                   | 0 (0.00%)                         | \$0.00 (0.0                              |  |
| 4. sonomacounty.ca.gov / referral                    | <b>59</b> (4.42%)                              | ) 89.83%             | 53 (4.77%)                                     | 72.88%                                           | 1.49                                  | 00:00:40                                      | 0.00%                                   | 0 (0.00%)                         | \$0.00 (0.                               |  |
| 5. waterboards.ca.gov / referral                     | 56 (4.19%)                                     | ) 76.79%             | 43 (3.87%)                                     | 51.79%                                           | 1.89                                  | 00:01:13                                      | 0.00%                                   | 0 (0.00%)                         | \$0.00 (0.0                              |  |
| 6. kerngoldenempire.com / referral                   | <b>52</b> (3.89%)                              | 94.23%               | 49 (4.41%)                                     | 63.46%                                           | 1.54                                  | 00:01:44                                      | 0.00%                                   | 0 (0.00%)                         | \$0.00 (0.0                              |  |
| 7. www-eastbaytimes-com.cdn.amp<br>referral          | oproject.org / 42 (3.14%)                      | ) 76.19%             | 32 (2.88%)                                     | 88.10%                                           | 1.17                                  | 00:00:25                                      | 0.00%                                   | 0 (0.00%)                         | \$0.00 (0.0                              |  |
| 8. co.lake.ca.us / referral                          | <b>39</b> (2.92%)                              | ) 87.18%             | 34 (3.06%)                                     | 87.18%                                           | 1.36                                  | 00:00:53                                      | 0.00%                                   | 0 (0.00%)                         | \$0.00 (0.                               |  |
| 9. smchealth.org / referral                          | <b>29</b> (2.17%)                              | ) 86.21%             | 25 (2.25%)                                     | 27.59%                                           | 2.38                                  | 00:02:07                                      | 0.00%                                   | 0 (0.00%)                         | \$0.00 (0.                               |  |
| 10. eastbaytimes.com / referral                      | <b>21</b> (1.57%)                              | 85.71%               | 18 (1.62%)                                     | 80.95%                                           | 1.43                                  | 00:02:06                                      | 0.00%                                   | 0 (0.00%)                         | \$0.00 (0.0                              |  |