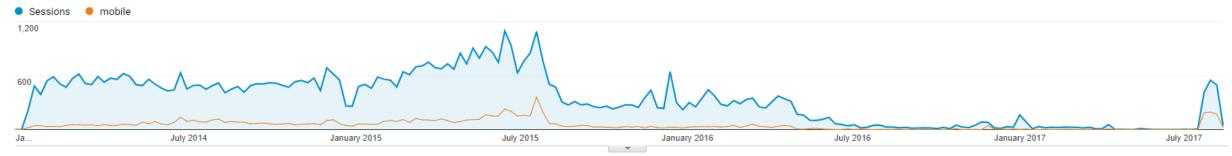

## Device Type

• 14% of traffic since 2014 was from mobile devices

• In the past year, traffic from mobile devices increased to 25%

Primary Dimension: Device Category

|   | Plot Rows Secondary dimension  Sort Type: Default |                                                  |                                           |                                                  |                                                  |                                              | advanced III 🕀 E 🔁 IIII                       |                                                |                                   |                                       |  |
|---|---------------------------------------------------|--------------------------------------------------|-------------------------------------------|--------------------------------------------------|--------------------------------------------------|----------------------------------------------|-----------------------------------------------|------------------------------------------------|-----------------------------------|---------------------------------------|--|
|   | Device Category                                   | Acquisition                                      |                                           |                                                  | Behavior                                         |                                              |                                               | Conversions                                    |                                   |                                       |  |
| - |                                                   | Sessions 🕐 🗸                                     | % New Sessions ⑦                          | New Users 🕐                                      | Bounce Rate ?                                    | Pages / Session ?                            | Avg. Session Duration (?)                     | Goal Conversion Rate 🕐                         | Goal Completions                  | Goal Value 📀                          |  |
|   |                                                   | <b>63,815</b><br>% of Total: 100.00%<br>(63,815) | 80.10%<br>Avg for View: 80.04%<br>(0.08%) | <b>51,117</b><br>% of Total: 100.08%<br>(51,075) | <b>59.25%</b><br>Avg for View: 59.25%<br>(0.00%) | <b>2.22</b><br>Avg for View: 2.22<br>(0.00%) | 00:01:54<br>Avg for View: 00:01:54<br>(0.00%) | <b>0.00%</b><br>Avg for View: 0.00%<br>(0.00%) | <b>0</b><br>% of Total: 0.00% (0) | <b>\$0.</b><br>% of Total: 0.<br>(\$0 |  |
| ) | 1. desktop                                        | 50,811 (79.62%)                                  | 79.65%                                    | 40,472 (79.18%)                                  | 59.13%                                           | 2.28                                         | 00:01:59                                      | 0.00%                                          | 0 (0.00%)                         | <b>\$0.00</b> (0.                     |  |
| 0 | 2. mobile                                         | 9,238 (14.48%)                                   | 82.64%                                    | 7,634 (14.93%)                                   | 60.22%                                           | 1.91                                         | 00:01:25                                      | 0.00%                                          | 0 (0.00%)                         | <b>\$0.00</b> (0.                     |  |
| ) | 3. tablet                                         | <b>3,766</b> (5.90%)                             | 79.95%                                    | <b>3,011</b> (5.89%)                             | 58.47%                                           | 2.09                                         | 00:01:59                                      | 0.00%                                          | 0 (0.00%)                         | \$0.00 (0.                            |  |