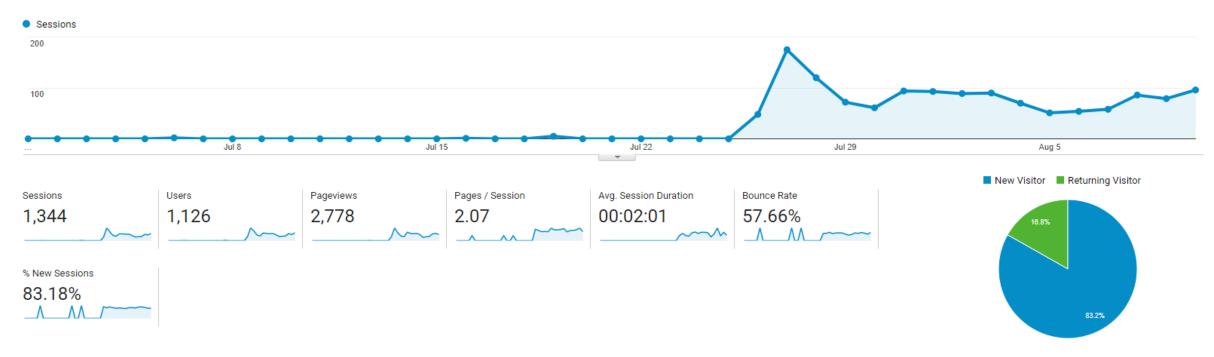

2:30                               | 0.00%                   | 0 (0.00%)          | \$0.00 (0.00%)            |  |
| Aug 14, 2015 - Aug 13, 2017 | 10,936 (82.57%)             | 71.84%                      | 7,856 (80.25%)             | 54.48%                          | 2.30                            | 00:02:15                               | 0.00%                   | 0 (0.00%)          | \$0.00 (0.00%)            |  |
| % Change                    | -83.13%                     | 7.89%                       | -81.80%                    | 9.04%                           | -15.46%                         | 11.15%                                 | 0.00%                   | 0.00%              | 0.00%                     |  |

### Recent Peak...

• Usage climbed sharply beginning July 26 2017



## Since July 26 2017...

- Most users coming directly to the site or via links from other sites
- Users coming from search engines tend to engage most with the site, and users coming via links from social media interact least





### Since July 26 2017...

• No particular source for the spike in late July and early August



rimary Dimension: Source / Medium Source Medium Keyword Other -

| Plot Rows Secondary dimension 🔻 Sort Type: Default 💌 |                                                |                      |                                                |                                                  |                                       |                                               | Q a                                     | dvanced 🖽 🕒 🗄                     | E 12 😤 II