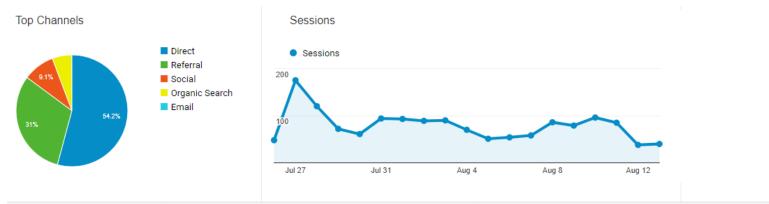

## Since July 26 2017...

- Most users coming directly to the site or via links from other sites
- Users coming from search engines tend to engage most with the site, and users coming via links from social media interact least

### Since July 26 2017...

• No particular source for the spike in late July and early August

rimary Dimension: Source / Medium Source Medium Keyword Other -

| Plot Rows Secondary dimension 🔻 Sort Type: Default 💌 |                                                |                      |                                                |                                                  |                                       |                                               | Q a                                     | dvanced 🖽 🕒 🗄                     | E 12 😤 III                               |  |
|------------------------------------------------------|------------------------------------------------|----------------------|------------------------------------------------|--------------------------------------------------|---------------------------------------|-----------------------------------------------|-----------------------------------------|-----------------------------------|------------------------------------------|--|
|                                                      | Acquisition                                    | Acquisition          |                                                |                                                  |                                       |                                               | Conversions                             |                                   |                                          |  |
| Source / Medium ?                                    | Sessions ?                                     | % New Sessions       | New Users                                      | Bounce Rate                                      | Pages / Session                       | Avg. Session Duration                         | Goal Conversion Rate                    | Goal Completions                  | Goal Value ?                             |  |
|                                                      | <b>1,336</b><br>% of Total: 100.00%<br>(1,336) | Avg for View: 83.08% | <b>1,110</b><br>% of Total: 100.00%<br>(1,110) | <b>57.41%</b><br>Avg for View: 57.41%<br>(0.00%) | 2.07<br>Avg for View: 2.07<br>(0.00%) | 00:02:02<br>Avg for View: 00:02:02<br>(0.00%) | 0.00%<br>Avg for View: 0.00%<br>(0.00%) | <b>0</b><br>% of Total: 0.00% (0) | <b>\$0.(</b><br>% of Total: 0.0<br>(\$0. |  |
| 1. (direct) / (none)                                 | 728 (54.49%)                                   | ) 82.69%             | 602 (54.23%)                                   | 51.37%                                           | 2.37                                  | 00:02:33                                      | 0.00%                                   | 0 (0.00%)                         | \$0.00 (0.0                              |  |
| 2. m.facebook.com / referral                         | <b>89</b> (6.66%)                              | 94.38%               | 84 (7.57%)                                     | 75.28%                                           | 1.57                                  | 00:00:49                                      | 0.00%                                   | 0 (0.00%)                         | \$0.00 (0.0                              |  |
| 3. google / organic                                  | <b>68</b> (5.09%)                              | ) 72.06%             | 49 (4.41%)                                     | 39.71%                                           | 2.53                                  | 00:03:09                                      | 0.00%                                   | 0 (0.00%)                         | \$0.00 (0.0                              |  |
| 4. sonomacounty.ca.gov / referral                    | <b>59</b> (4.42%)                              | ) 89.83%             | 53 (4.77%)                                     | 72.88%                                           | 1.49                                  | 00:00:40                                      | 0.00%                                   | 0 (0.00%)                         | \$0.00 (0.                               |  |
| 5. waterboards.ca.gov / referral                     | 56 (4.19%)                                     | ) 76.79%             | 43 (3.87%)                                     | 51.79%                                           | 1.89                                  | 00:01:13                                      | 0.00%                                   | 0 (0.00%)                         | \$0.00 (0.0                              |  |
| 6. kerngoldenempire.com / referral                   | <b>52</b> (3.89%)                              | 94.23%               | 49 (4.41%)                                     | 63.46%                                           | 1.54                                  | 00:01:44                                      | 0.00%                                   | 0 (0.00%)                         | \$0.00 (0.0                              |  |
| 7. www-eastbaytimes-com.cdn.amp<br>referral          | oproject.org / 42 (3.14%)                      | ) 76.19%             | 32 (2.88%)                                     | 88.10%                                           | 1.17                                  | 00:00:25                                      | 0.00%                                   | 0 (0.00%)                         | \$0.00 (0.0                              |  |
| 8. co.lake.ca.us / referral                          | <b>39</b> (2.92%)                              | ) 87.18%             | 34 (3.06%)                                     | 87.18%                                           | 1.36                                  | 00:00:53                                      | 0.00%                                   | 0 (0.00%)                         | \$0.00 (0.                               |  |
| 9. smchealth.org / referral                          | <b>29</b> (2.17%)                              | ) 86.21%             | 25 (2.25%)                                     | 27.59%                                           | 2.38                                  | 00:02:07                                      | 0.00%                                   | 0 (0.00%)                         | \$0.00 (0.                               |  |
| 10. eastbaytimes.com / referral                      | <b>21</b> (1.57%)                              | 85.71%               | 18 (1.62%)                                     | 80.95%                                           | 1.43                                  | 00:02:06                                      | 0.00%                                   | 0 (0.00%)                         | \$0.00 (0.0                              |  |