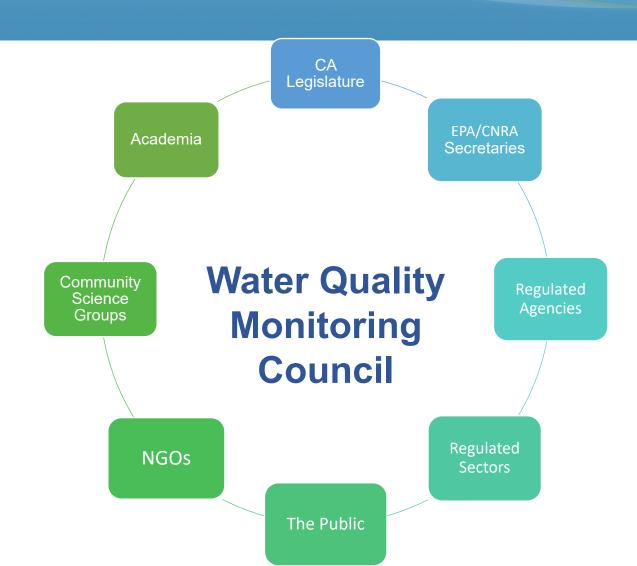

# **Dynamic Strategic Planning**

California Water Quality Monitoring Council Meeting
September 5, 2019

### Goals

- Establishing guidance on data quality and method consistency
- Identifying where data interpretation thresholds are needed
- Identifying emerging monitoring methods and technologies
- Turning data into information for stakeholders and decision makers
- **Building partnerships to increase** participation and outreach

(insert vision here)

- 1. Theme Specific Workgroups
- Multi-sector coordination and guidance
- Communication with Agency Secretaries