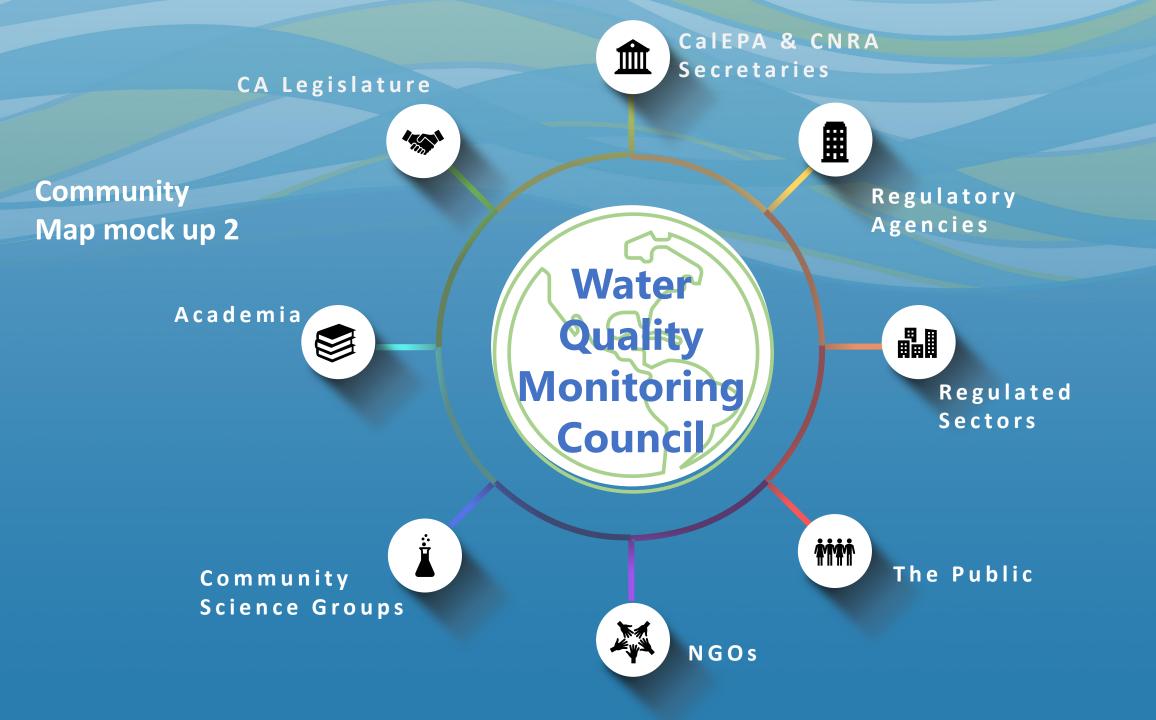

## Community Map Mock Up 1

### Goals

- Establishing guidance on data quality and method consistency
- Identifying where data interpretation thresholds are needed
- Identifying emerging monitoring methods and technologies
- Turning data into information for stakeholders and decision makers
- **Building partnerships to increase** participation and outreach